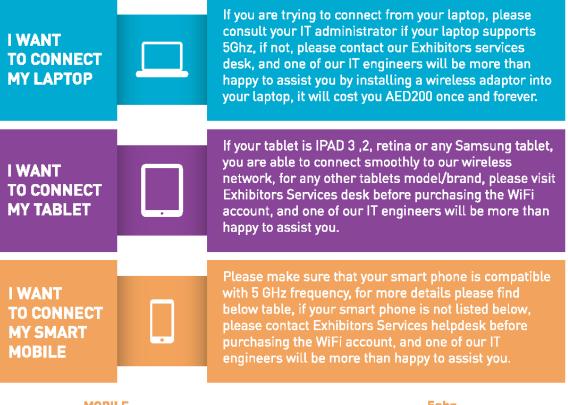

# WiFi LOGIN GUIDANCE

Dubai World Trade Centre only offers support for those devices that are compatible with the 5GHz wireless frequency, therefore please ensure that your device supports this band.

| MOBILE                                    | 5ghz         |
|-------------------------------------------|--------------|
| iPhone 4/4s                               | X            |
| iPhone 5/5s/6/6 Plus                      | $\checkmark$ |
| Galaxy S2/S3/S3 Mini/S4/S5                | $\checkmark$ |
| Galaxy Note 1/2/3/4                       | $\checkmark$ |
| HTC One                                   | $\checkmark$ |
| LG Nexus 4/5                              | $\checkmark$ |
| Blackberry Bold/Curve/Torch or Older      | X            |
| Blackberry Bold 9900/Z10/Q10/X10/Passport | $\checkmark$ |